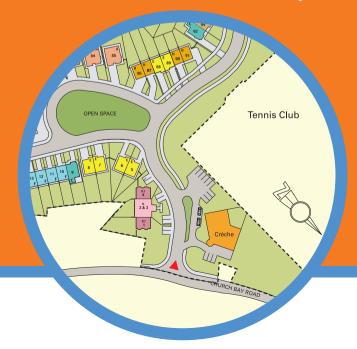

This modern crèche facility boasts 5,300 sq.fi (491.6 sq.m.) of up-to-the-minute child and toddler care space.

- Extensive external play area of c. 60 sq.m. (645.84 sq.ft.)
- Ample on site car parking available
- Available January 2006
- Layout shown is indicative and can be varied to suit individual requirements.