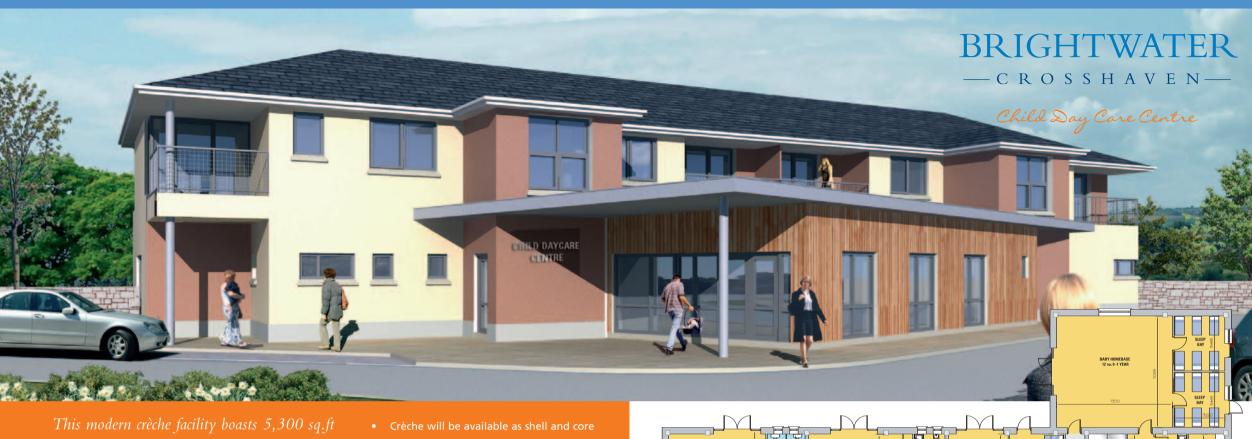

This modern crèche facility boasts 5,300 sq.fi (491.6 sq.m.) of up-to-the-minute child and toddler care space.

- Extensive external play area of c. 60 sq.m. (645.84 sq.ft.)
- Ample on site car parking available
- Available January 2006
- Layout shown is indicative and can be varied to suit individual requirements.