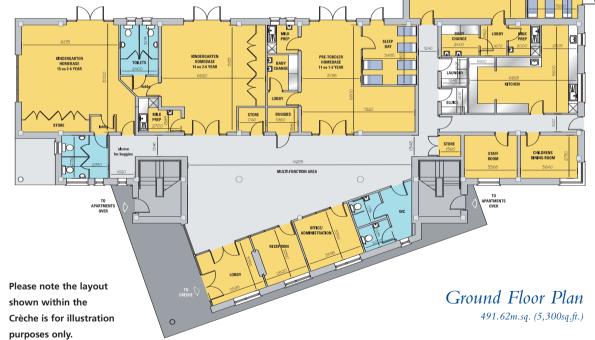

This modern crèche facility boasts 5,300 sq.fi (491.6 sq.m.) of up-to-the-minute child and toddler care space.

- Extensive external play area of c. 60 sq.m. (645.84 sq.ft.)
- Ample on site car parking available
- Available January 2006
- Layout shown is indicative and can be varied to suit individual requirements.